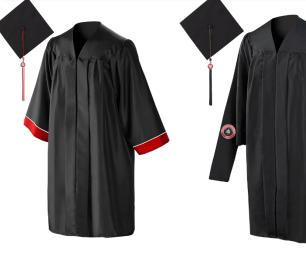

### **CAP & GOWN PRICING**

**Doctor Unit** Cap, Gown, Hood, Tassel \$145

PhD Unit Cap, Gown, Hood, Tassel \$145

Official Sash \$34

**Honor Cord** \$17

Stacked Souvenir Tassel Souvenir Tassel \$10

Bling \$10

### **FINE QUALITY DOCTORAL & PHD REGALIA**

Ordered as a package with hood and tam.

- Polycrepe fabric gown and hood
- Classic yoke with fluting on shoulders and back
- Decorative cord and button on back yoke
- Velvet chevrons with Chapman University Seal Patches
- Velvet Chevron on Sleeves
- Piping around all velvet
- Satin-lined bell sleeve
- Pocket and access
- Initials on Gown