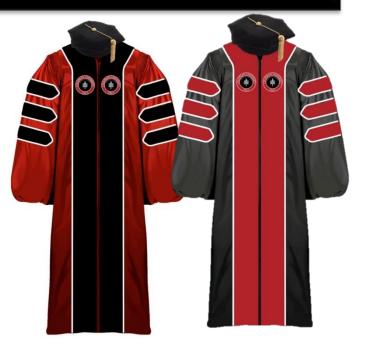

### **FINE QUALITY DOCTORAL & PHD REGALIA**

Ordered as a package with hood and tam.

- Polycrepe fabric gown and hood
- Classic yoke with fluting on shoulders and back
- Decorative cord and button on back yoke
- Velvet chevrons with Chapman University Seal Patches
- Velvet Chevron on Sleeves
- Piping around all velvet
- Satin-lined bell sleeve
- Pocket and access
- Initials on Gown