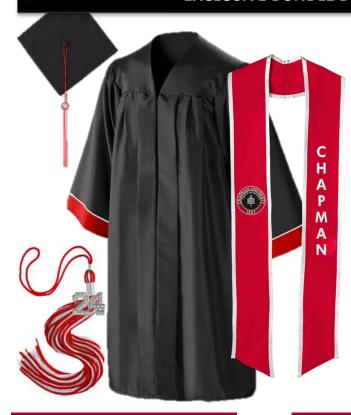

## **ALL BUNDLES INCLUDE:**

- ♦ GOWN, CAP & OFFICIAL TASSEL
- ♦ HOOD (Master/Doctor)
- ◆ CHAPMAN OFFICIAL SASH
- ◆ SOUVENIER TASSEL (STACKED OR BLING)
- ◆ DIPLOMA FRAME (see options below)

### **CAP & GOWN PRICING**

**Doctor Unit** Cap, Gown, Hood, Tassel \$145

PhD Unit Cap, Gown, Hood, Tassel \$145

Official Sash \$34

**Honor Cord** \$17

Stacked Souvenir Tassel Souvenir Tassel \$10

Bling \$10

### **FINE QUALITY DOCTORAL & PHD REGALIA**

Ordered as a package with hood and tam.

- Polycrepe fabric gown and hood
- Classic yoke with fluting on shoulders and back
- Decorative cord and button on back yoke
- Velvet chevrons with Chapman University Seal Patches
- Velvet Chevron on Sleeves
- Piping around all velvet
- Satin-lined bell sleeve
- Pocket and access
- Initials on Gown